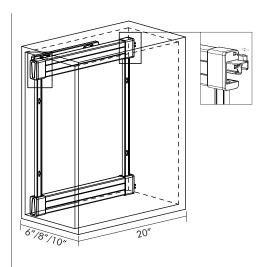

SS Glass Basket

| SIZE        | (WxDxH)  | DESCRIPITION          |
|-------------|----------|-----------------------|
| 200x2 Shelf | 6x20x18  | Smooth Movement Slide |
| 250x2 Shelf | 8x20x18  | Smooth Movement Slide |
| 300x2 Shelf | 10x20x18 | Smooth Movement Slide |

- ▶ Side Mounting pullout can be conveniently used for storage of bottles, Cans or Souce or many Spices Bottle on the bottom shelf & Upper Shelf.
- Can be mounted to left or right side of carcase
- ► Noiseless Soft Close Mechanism With Smooth Movement Side Mounting Pullout
- Mechanism:- Mild Steel or Aluminum, Basket:- Stainless Steel, Mild Steel or Aluminum Dimension Width 200mm, 250mm or 300mm, Depth 20 Inches, 2 Shelf., Color: Iron Grey