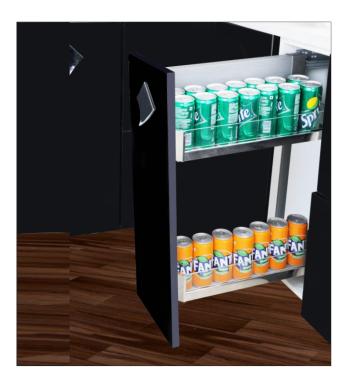

- ▶ Side Mounting pullout can be conveniently used for storage of bottles, Cans or Souce or many Spices Bottle on the bottom shelf & Upper Shelf.
- Can be mounted to left or right side of carcase
- ► Noiseless Soft Close Mechanism With Smooth Movement Side Mounting Pullout
- Mechanism:- Mild Steel or Aluminum, Basket:- Stainless Steel, Mild Steel or Aluminum Dimension Width 200mm, 250mm or 300mm, Depth 20 Inches, 2 Shelf., Color: Iron Grey