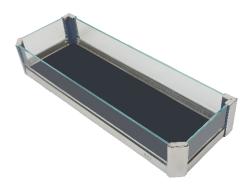

SS Glass Basket

| SIZE        | (WxDxH)  | DESCRIPITION          |
|-------------|----------|-----------------------|
| 200x2 Shelf | 6x20x18  | Smooth Movement Slide |
| 250x2 Shelf | 8x20x18  | Smooth Movement Slide |
| 300x2 Shelf | 10x20x18 | Smooth Movement Slide |

- ▶ Side Mounting pullout can be conveniently used for storage of bottles, Cans or Souce or many Spices Bottle on the bottom shelf & Upper Shelf.
- Can be mounted to left or right side of carcase
- ► Noiseless Soft Close Mechanism With Smooth Movement Side Mounting Pullout
- Mechanism:- Mild Steel or Aluminum, Basket:- Stainless Steel, Mild Steel or Aluminum Dimension Width 200mm, 250mm or 300mm, Depth 20 Inches, 2 Shelf., Color: Iron Grey